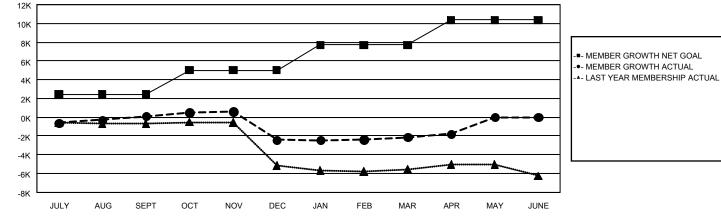

## GMT MONTHLY MEMBERSHIP PROGRESS REPORT

GAT Constitutional Area 3

Results as of: 4/30/2024

REPORT DOES NOT INCLUDE CLUBS IN UNDISTRICTED AREAS.

| Clubs                 |               |           |               | Members               |                           |                         |                                                    |  |
|-----------------------|---------------|-----------|---------------|-----------------------|---------------------------|-------------------------|----------------------------------------------------|--|
| RESULTS FOR 2023-2024 |               |           |               | RESULTS FOR 2023-2024 |                           |                         |                                                    |  |
| QUARTER               | NEW CLUB GOAL | NEW CLUBS | DROPPED CLUBS | QUARTER               | MEMBER GROWTH<br>NET GOAL | MEMBER GROWTH<br>ACTUAL | DROPPED<br>MEMBERS ACTUAL<br>(including transfers) |  |
| JULY/AUG/SEPT         | 40            | 22        | 38            | JULY/AUG/SEPT         | 2,394                     | 3,655                   | 3,166                                              |  |
| OCT/NOV/DEC           | 19            | 31        | 70            | OCT/NOV/DEC           | 2,611                     | 3,700                   | 5,910                                              |  |
| JAN/FEB/MAR           | 74            | 20        | 24            | JAN/FEB/MAR           | 2,708                     | 2,816                   | 2,068                                              |  |
| APR/MAY/JUNE          | 54            | 7         | 9             | APR/MAY/JUNE          | 2,654                     | 1,162                   | 696                                                |  |