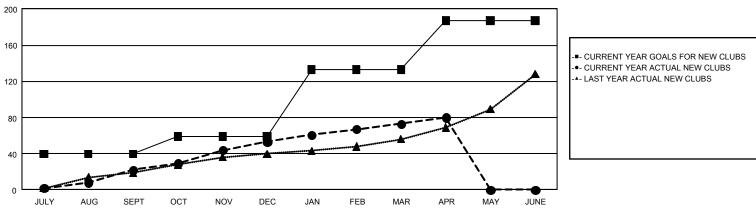

## GMT MONTHLY MEMBERSHIP PROGRESS REPORT

GAT Constitutional Area 3

Results as of: 4/30/2024

REPORT DOES NOT INCLUDE CLUBS IN UNDISTRICTED AREAS.

| Clubs                 |               |           |               | Members               |                           |                         |                                                    |  |
|-----------------------|---------------|-----------|---------------|-----------------------|---------------------------|-------------------------|----------------------------------------------------|--|
| RESULTS FOR 2023-2024 |               |           |               | RESULTS FOR 2023-2024 |                           |                         |                                                    |  |
| QUARTER               | NEW CLUB GOAL | NEW CLUBS | DROPPED CLUBS | QUARTER               | MEMBER GROWTH<br>NET GOAL | MEMBER GROWTH<br>ACTUAL | DROPPED<br>MEMBERS ACTUAL<br>(including transfers) |  |
| JULY/AUG/SEPT         | 40            | 22        | 38            | JULY/AUG/SEPT         | 2,394                     | 3,655                   | 3,166                                              |  |
| OCT/NOV/DEC           | 19            | 31        | 70            | OCT/NOV/DEC           | 2,611                     | 3,700                   | 5,910                                              |  |
| JAN/FEB/MAR           | 74            | 20        | 24            | JAN/FEB/MAR           | 2,708                     | 2,816                   | 2,068                                              |  |
| APR/MAY/JUNE          | 54            | 7         | 9             | APR/MAY/JUNE          | 2,654                     | 1,162                   | 696                                                |  |